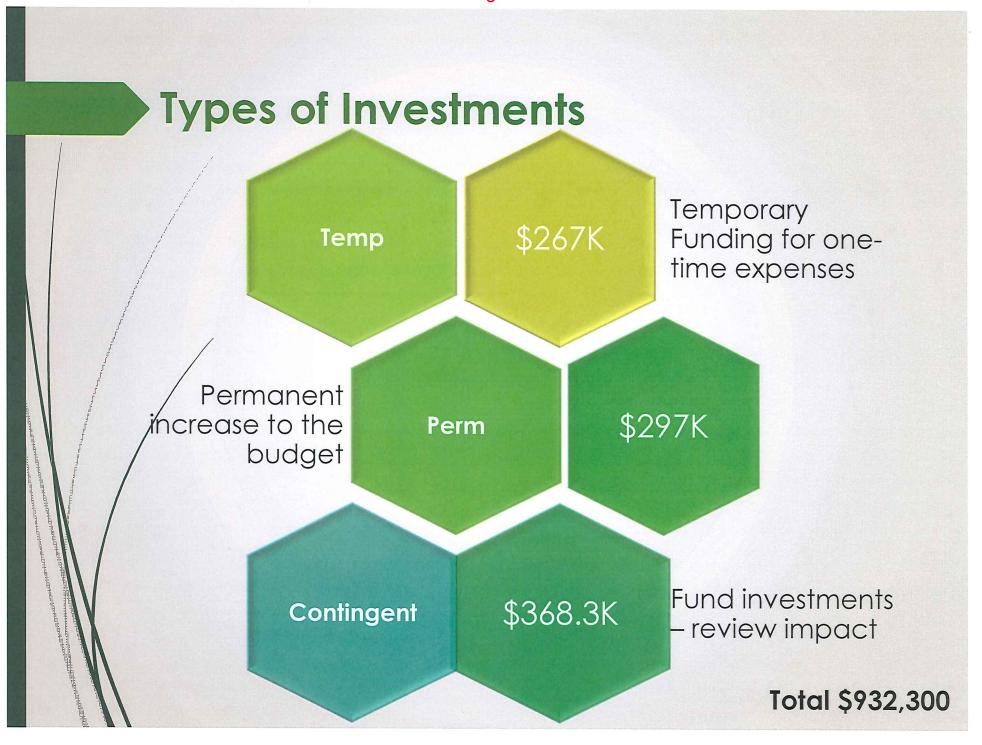

# Recommended Operational Budget

- Strategic Action Plan requests
- Operational requests
- Investments & temporary

|                 | Permanent<br>Funding | Temporary<br>Funding | Contingent<br>Funding | Total     |
|-----------------|----------------------|----------------------|-----------------------|-----------|
| Student Success | \$226,000            | \$86,000             | \$158,300             | \$470,300 |
| Excellence      | \$71,000             | \$146,000            | \$5,000               | \$222,000 |
| 3 Es            |                      | \$35,000             | \$205,000             | \$240,000 |
| Grand Total     | \$297,000            | \$267,000            | \$368,300             | \$932,300 |

### Includes:

- An increase to the permanent budget of \$297,000
- Temporary, one-time investments of \$635,300
- The establishment of a new contingency fund for new allocation model impacts