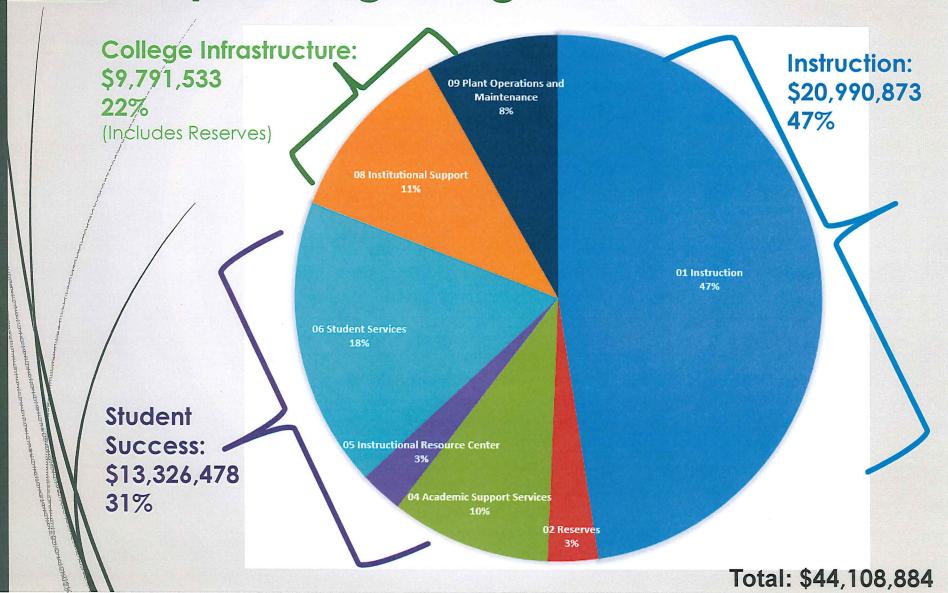

# The Numbers: Operating Budget

| Total Revenue Sources for Expenses | Budget       |
|------------------------------------|--------------|
| State Allocation                   | \$22,364,193 |
| Tuition Revenue                    | \$18,549,691 |
| /Transfers to Operating Budget     | \$3,195,000  |
| TOTAL                              | \$44,108,884 |

### Revenue Sources Fiscal Year 2016-2017 BOT Study Session

| Description                              |            | FY 2016-2017<br>BOT Allocation | Change    | Notes                                     |
|------------------------------------------|------------|--------------------------------|-----------|-------------------------------------------|
| Bring Forward TOTAL State Allocation     |            | 21,306,858                     | _         |                                           |
| Remove Earmarks and Provisos             |            | (2,726,409)                    |           |                                           |
| Base Operating Allocation                | 16,514,834 | 18,090,314                     | 1,575,480 | New Allocation Model in effect for 1617   |
| Education Legacy Fund (Instructional)    | 459,488    | 490,135                        |           | Updated via SBCTC 5/31/16 info            |
| Subtotal Base Allocation                 | 16,974,322 | 18,580,449                     | 1,606,127 |                                           |
| Changes to Base                          |            |                                |           |                                           |
| Health Rate Changes                      | 913,945    | 161,964                        |           |                                           |
| LEAN Reduction                           |            |                                |           |                                           |
| PERS/TRS Pension Rate Changes            | 74,449     | 502                            |           |                                           |
| Supplemental Retirement Payments         | (4,758)    |                                |           |                                           |
| Step M for Classified Staff              | ( - / /    | (//                            |           |                                           |
| Compensation Tuition Backfill            | 104,402    | 181,093                        |           | 2nd year of backfill for compensation     |
| M&O Leases & Assessments                 | 9,000      | ,                              |           |                                           |
| Salary Increase Adjustments              | 367,722    | 224,191                        |           |                                           |
| Workers Comp Changes                     | 9,431      | ,                              |           |                                           |
| WFSE Agreement - Salary                  | 131,936    | 75,859                         |           |                                           |
| Leases & Assessments                     | 202,000    | 2,000                          |           |                                           |
| Subtotal Changes to Base                 | 1,606,127  | 633,961                        | (972,166) | -                                         |
| TOTAL Base Allocation                    | 18,580,449 | 19,214,410                     |           | Increase aligns w/ increased expenses     |
|                                          |            |                                | 15.       |                                           |
| New Allocation Model Changes             |            |                                |           |                                           |
| Net impact of moving around funding      |            | 220,702                        |           | Items summed for this impact to Shoreline |
| Phase-in of Rebase Impact                |            | (165,528)                      |           | This year's portion of phase-in           |
| M&O Funding                              |            | 368,200                        |           |                                           |
| Subtotal Changes to Base                 | _          | 423,374                        | 423,374   |                                           |
| TOTAL Base New Allocation                | 18,580,449 | 19,637,784                     | 1,057,335 |                                           |
| Earmarks & Provisos                      |            |                                |           |                                           |
| Aerospace Enrollments (1000 FTEs)        | 152,614    | 152,614                        |           |                                           |
| Basic Skills Enhancement                 | 89,016     | 89,016                         |           |                                           |
| Disability Accommodations                | 60,736     | 60,736                         |           |                                           |
| Opportunity Grants (GFS)                 | 445,412    | 445,412                        |           |                                           |
| Student Achievement Initiative (variable | 124,499    | 124,499                        |           |                                           |
| Students of Color                        | 30,290     | 30,290                         |           |                                           |
| Worker Retraining - Base (101)           | 132,766    | 132,766                        |           |                                           |
| Worker Retraining - Base (AC1)           | 634,182    | 634,182                        |           |                                           |
| Worker Retraining - Variable (AC1)       | 543,250    | 543,250                        |           |                                           |
| Tuition Backfill                         | 513,644    | 513,644                        |           | 2nd year of backfill                      |
| Subtotal Earmarks / Non-Discretionary    | 2,726,409  | 2,726,409                      | -         | Expect all earmarks to be reinstated      |
| TOTAL State Allocation                   | 21,306,858 | 22,364,193                     | 1,057,335 |                                           |
| Local Payanya Caureas                    |            |                                |           |                                           |
| Local Revenue Sources<br>Tuition         | 19 460 520 | 0.041.022                      |           | Tuitian callection as of OC/15/2016       |
|                                          | 18,469,530 | 9,041,933                      |           | Tuition collection as of 06/15/2016       |
| International Tuition Revenue            |            | 9,507,758                      |           | Tuition collection as of 06/15/2016       |
| International Retained Fees              | 600,000    | 1,260,000                      |           | Operating Fee + Building Fund Fee         |
| Carry Forward                            | 600,000    | 600,000                        |           | Same as last year                         |
| Grants & Contracts Transfer              | 1,085,000  | 1,085,000                      |           | Same as last year                         |
| Self-support, Fees, Other Transfer       | 250,000    | 250,000                        |           | Same as last year                         |
| Bookstore Transfer                       | 175,000    |                                | 1 105 101 |                                           |
| Subtotal Local Revenue Sources           | 20,579,530 | 21,744,691                     | 1,165,161 |                                           |
| TOTAL REVENUE for OPERATING EXP          | 41,886,388 | 44,108,884                     | 2,222,496 |                                           |