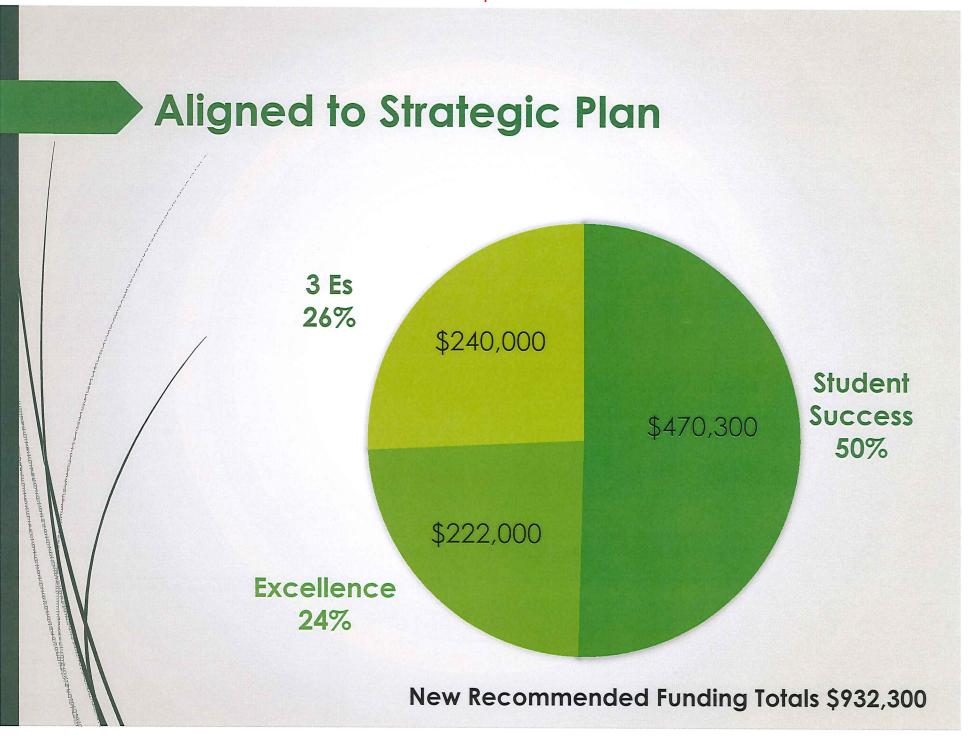

# Strategically Aligned Investments

# Recommended Operational Budget

- Strategic Action Plan requests
- Operational requests
- Investments & temporary

|                 | Permanent<br>Funding | Temporary<br>Funding | Contingent<br>Funding | Total     |
|-----------------|----------------------|----------------------|-----------------------|-----------|
| Student Success | \$226,000            | \$86,000             | \$158,300             | \$470,300 |
| Excellence      | \$71,000             | \$146,000            | \$5,000               | \$222,000 |
| 3 Es            |                      | \$35,000             | \$205,000             | \$240,000 |
| Grand Total     | \$297,000            | \$267,000            | \$368,300             | \$932,300 |