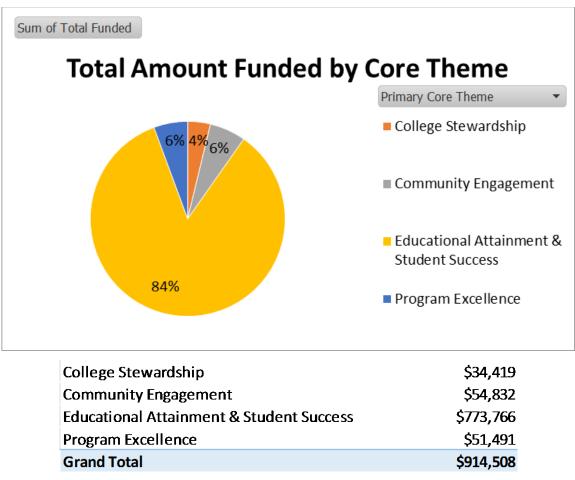

| Permanent | Temporary   |             |
|--------------------------------------|-----------|-------------|-------------|
|                                      | Funding   | Funding     | Total       |
| Student Success                      | \$439,682 | \$252,792   | \$692,474   |
| Community Engagement                 |           | \$237,852   | \$237,852   |
| Strategic Planning                   | \$67,004  | \$40,291    | \$107,295   |
| HR and Infrastructure                | \$329,134 | \$227,291   | \$556,425   |
| 2014-15 Investments – Areas of Focus |           | \$1,535,000 | \$1,535,000 |
| Grand Total                          | \$835,820 | \$2,293,226 | \$3,129,046 |

See Tab 1, pages 13-14 for details

## % By Core Theme

## Strategic Action Plan Requests



See Tab 1, pages 13-14 for details

#### **Tuition Waiver and Fees**

- Veterans Fee Waiver
- Replace Graduation Fee with a Student Completion Fee
  - \$0.50 per credit up to 10 credits \$5.00 per quarter
- Parent-Child Center increase less than 3%
  - See Tab 5 for specific fee request
- Lab fee for courses in Engineering, Computer Science, and Clean Energy
  - \$10 per class

## **Operating Budget**

## The Numbers: Operating Budget

| Total Revenue Sources for Expenses | Budget<br>2015-2016 |
|------------------------------------|---------------------|
| State Allocation                   | \$20,926,141        |
| Tuition Revenue                    | \$18,469,530        |
| Transfers to Operating Budget      | \$2,160,000         |
| TOTAL                              | \$41,555,944