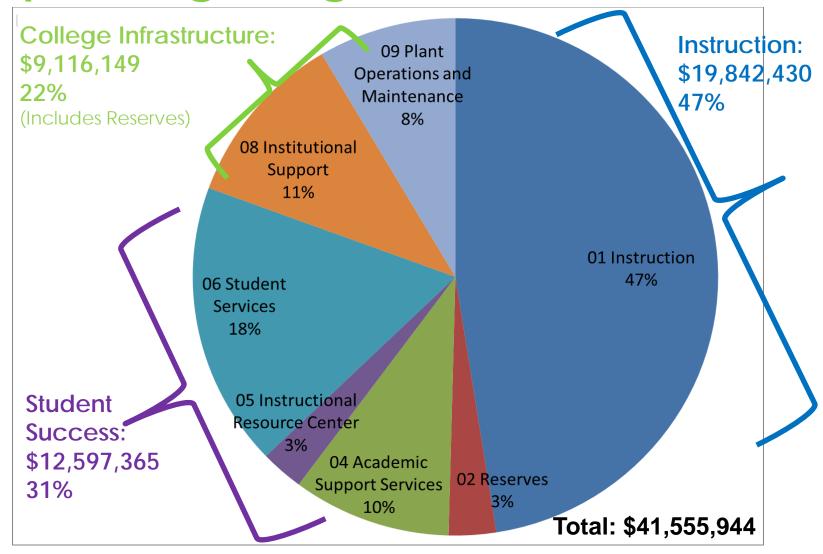

## The Numbers: Operating Budget

| Total Revenue Sources for Expenses | Budget<br>2015-2016 |
|------------------------------------|---------------------|
| State Allocation                   | \$20,926,141        |
| Tuition Revenue                    | \$18,469,530        |
| Transfers to Operating Budget      | \$2,160,000         |
| TOTAL                              | \$41,555,944        |

### % By Category

**Operating Budget** 

See Tab 1, pages 15-16 for details