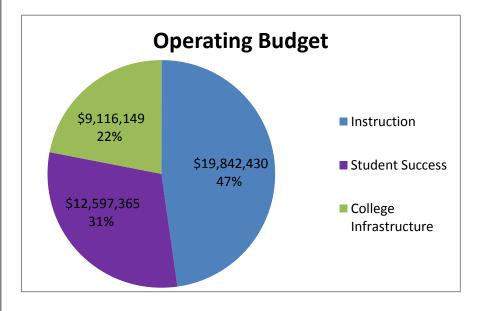

## **Operating Budget**

## The Numbers: Operating Budget

| Total Revenue Sources for Expenses | Budget<br>2015-2016 |
|------------------------------------|---------------------|
| State Allocation                   | \$20,926,141        |
| Tuition Revenue                    | \$18,469,530        |
| Transfers to Operating Budget      | \$2,160,000         |
| TOTAL                              | \$41,555,944        |

### % By Category

**Operating Budget** 

See Tab 1, pages 15-16 for details